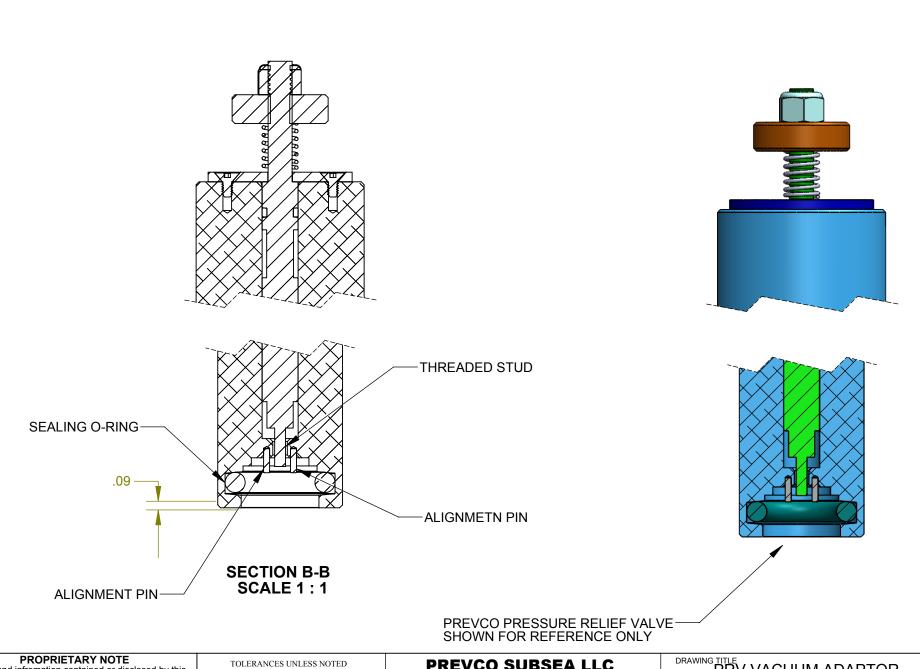

| NOTES LINI ESS OTHEDWISE SPECIFIED:                                                                         |                                                   |                         |                             |                         |                  | REVISIONS     |                    |                        |                |       |
|-------------------------------------------------------------------------------------------------------------|---------------------------------------------------|-------------------------|-----------------------------|-------------------------|------------------|---------------|--------------------|------------------------|----------------|-------|
| NOTES, UNLESS OTHERWISE SPECIFIED:                                                                          |                                                   |                         |                             |                         |                  | REV.          |                    | DESCRIPTION            | DATE           | APP.  |
| 1. ALL DIMENSIONS ARE S                                                                                     |                                                   |                         |                             |                         |                  | A             | P                  | RE-RELEASE FOR REVIEW  |                |       |
| 2. THIS ADAPTOR IS DESIGN TO WORK IN CONJUCTION WITH THE PREVCO DUAL SEAL PRESSURE RELIEF VALVE (PRV), PART |                                                   |                         |                             |                         |                  |               |                    | DED BODY DIAMETER - SH |                |       |
| NUMBER 01104-001.                                                                                           |                                                   |                         | , ,                         |                         |                  |               | 1                  |                        | 1              |       |
| 3. A PREVCO VACUUM/N2                                                                                       |                                                   |                         | OMMENDED,                   | BUT NOT                 |                  |               |                    |                        |                |       |
| REQUIRED FOR USE WI  4. TAG, PACKAGE OR IDEN                                                                |                                                   |                         | BFR <sup>.</sup>            |                         |                  |               |                    |                        |                |       |
| 02085-001 PRV AC                                                                                            | JUM ADAPTO                                        | OR (AS SH               | OWN)                        |                         |                  |               |                    |                        |                |       |
| 02085-002 OPTION                                                                                            | AL PRV ADAF                                       | PTOR HOS                | SE KIŤ (NOT S               | SHOWN)                  |                  |               |                    |                        |                |       |
| 5. USE (SEE OPERATING M<br>1. VISUALLY ALIGN T                                                              | IANUAL FOR<br>HE TWO ALIO                         | COMPLET                 | I E INSTRUCT<br>PINS ON THE | IONS):<br>BOTTOM        |                  |               |                    |                        |                |       |
| OF THE ADAPTOR                                                                                              |                                                   |                         |                             |                         |                  |               |                    |                        | THUMB WHE      | EL    |
| THE PRV.                                                                                                    |                                                   |                         |                             | NI LINI <del>T</del> II |                  |               |                    |                        |                |       |
| 2. PLACE THE ADAPT SEALING O-RING I                                                                         |                                                   |                         | LKE99 DOM                   | IN UINTIL               |                  |               |                    |                        |                |       |
| 3. CONTINUED PLAC                                                                                           | NG GENTLE                                         | <b>PRESSUR</b>          |                             |                         |                  |               |                    |                        |                |       |
| HOUSING SLOWLY IN BOTH TDIRECTIONS UNTIL THE                                                                |                                                   |                         |                             |                         |                  |               |                    |                        |                |       |
| IT'S FINAL POSITION                                                                                         | ALIGNMENT PINS ENGAGE AND THE HOUSING SLIDES INTO |                         |                             |                         |                  |               |                    |                        |                |       |
| 4. PUSH THE THUMB                                                                                           | WHEEL DOW                                         |                         |                             |                         |                  |               |                    |                        | 1              |       |
| TO ENGAGE THE 1<br>CONTINUE ROTAT                                                                           |                                                   |                         |                             |                         |                  |               |                    |                        |                |       |
| UP 1/2 TURN AND                                                                                             | PULL THUMB                                        | WHEEL C                 | OUT.                        | JI. BACK                |                  |               |                    |                        |                |       |
| 5. CONNECT THE VA                                                                                           |                                                   |                         |                             | TTIMO                   |                  |               |                    | •                      |                |       |
| VACUUM/N2 BACK<br>AND EVACUATE TI                                                                           |                                                   |                         |                             | TITING                  |                  |               |                    |                        |                |       |
| 6. BACK FILL WITH N                                                                                         | 2 AS REQUIR                                       | ED (SEE F               | PREVCO VAC                  | CUUM/N2                 |                  |               |                    |                        |                |       |
| BACKFILL KIT OWN 7. WHEN DONE, TUR                                                                          | MERS MANUA                                        | AL FOR INS              | STRUCTIONS                  | S.                      |                  |               |                    |                        | BODY           | ,     |
| 7. WHEN DONE, TUR CLOCKWISE UNTIL                                                                           | L THE THRE                                        | ADES STU                | JD HAS DISE                 | NGAGED                  |                  |               |                    |                        | _              |       |
| AND REMOVE THE                                                                                              |                                                   |                         |                             |                         |                  |               |                    |                        |                |       |
|                                                                                                             |                                                   |                         |                             |                         |                  |               |                    |                        |                |       |
|                                                                                                             |                                                   | EI EYIRI E              | E HOSE (SUF                 | PPLIED                  |                  | \             |                    |                        |                |       |
|                                                                                                             |                                                   |                         | APTOR) IS N                 |                         |                  | \             |                    |                        |                |       |
|                                                                                                             |                                                   | SHOWN.                  | TERMÍNATI                   | ON IS A                 |                  | \             |                    |                        |                |       |
|                                                                                                             |                                                   | #4 FEMA<br>FITTING.     | LE 37° FLAR                 | E                       |                  | \             |                    |                        |                |       |
|                                                                                                             |                                                   |                         |                             |                         |                  |               |                    |                        |                |       |
| #4 MALE 37° FLARE FITTING——                                                                                 |                                                   |                         |                             |                         |                  |               |                    |                        |                |       |
|                                                                                                             |                                                   |                         |                             |                         |                  |               |                    |                        |                |       |
|                                                                                                             |                                                   |                         |                             |                         |                  |               |                    |                        |                |       |
|                                                                                                             |                                                   |                         |                             |                         |                  |               |                    |                        |                |       |
|                                                                                                             |                                                   |                         |                             |                         |                  |               |                    |                        |                |       |
| PROPRIETARY NOTE All data and infromation contained or disclosed                                            | by this                                           | TOLERANCES UNLESS NOTED |                             |                         | PREVCO SUBSEA LL |               | LC PRV VACUUM ADAP |                        | ΙΜ ΔΠΔΡΤΩΡ     |       |
| document is confidential and proprietary inform PREVCO Subsea LLC and all rights therein are                | formation of v vv vvv ANGLES                      |                         | -                           |                         |                  | EXTENDED- ICD |                    | IDFD-ICD               |                |       |
| reserved. By accepting this material the recipier that the material and the information therein is          | t agrees 1                                        | ±.010                   | ±.003 ±.5°                  | Q2863                   | N/A              | <b>A</b>      |                    |                        |                |       |
| confidence and in trust and will not be used, c reproduced in whole or in part, nor its content re          | opied,                                            | CONCENTRICITY           | 7 .004 TIR                  | CAGE COD                | E: 1PV08         |               |                    | DRAWING NO.            | 02452-000      |       |
| any mannor to others, except to meet the specific                                                           | nurnose                                           | IMARY UNITS AI          | RE INCHES                   | DRAWN BY:               | MAD              | APPR. BY:     | JAN                | DRAWN DATE: 10/28/14   | SHEET 1 of 3   | rev.B |
| for which it was delivered.                                                                                 |                                                   | 51.115711               |                             | 1                       |                  |               |                    |                        | J. 122. 1 01 0 | 1     |