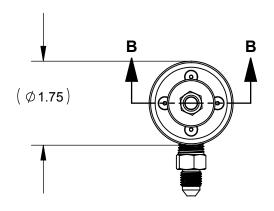

| NOTES LINI ESS OTHEDWISE SPECIFIED:                                                                         |                                                   |                         |                             |                         |                  | REVISIONS     |                    |                        |                |       |
|-------------------------------------------------------------------------------------------------------------|---------------------------------------------------|-------------------------|-----------------------------|-------------------------|------------------|---------------|--------------------|------------------------|----------------|-------|
| NOTES, UNLESS OTHERWISE SPECIFIED:                                                                          |                                                   |                         |                             |                         |                  | REV.          |                    | DESCRIPTION            | DATE           | APP.  |
| 1. ALL DIMENSIONS ARE S                                                                                     |                                                   |                         |                             |                         |                  | A             | P                  | RE-RELEASE FOR REVIEW  |                |       |
| 2. THIS ADAPTOR IS DESIGN TO WORK IN CONJUCTION WITH THE PREVCO DUAL SEAL PRESSURE RELIEF VALVE (PRV), PART |                                                   |                         |                             |                         |                  |               |                    | DED BODY DIAMETER - SH |                |       |
| NUMBER 01104-001.                                                                                           |                                                   |                         | , ,                         |                         |                  |               | 1                  |                        | 1              |       |
| 3. A PREVCO VACUUM/N2                                                                                       |                                                   |                         | OMMENDED,                   | BUT NOT                 |                  |               |                    |                        |                |       |
| REQUIRED FOR USE WI  4. TAG, PACKAGE OR IDEN                                                                |                                                   |                         | BFR <sup>.</sup>            |                         |                  |               |                    |                        |                |       |
| 02085-001 PRV AC                                                                                            | JUM ADAPTO                                        | OR (AS SH               | OWN)                        |                         |                  |               |                    |                        |                |       |
| 02085-002 OPTION                                                                                            | AL PRV ADAF                                       | PTOR HOS                | SE KIŤ (NOT S               | SHOWN)                  |                  |               |                    |                        |                |       |
| 5. USE (SEE OPERATING M<br>1. VISUALLY ALIGN T                                                              | IANUAL FOR<br>HE TWO ALIO                         | COMPLET                 | I E INSTRUCT<br>PINS ON THE | IONS):<br>BOTTOM        |                  |               |                    |                        |                |       |
| OF THE ADAPTOR                                                                                              |                                                   |                         |                             |                         |                  |               |                    |                        | THUMB WHE      | EL    |
| THE PRV.                                                                                                    |                                                   |                         |                             | NI LINI <del>T</del> II |                  |               |                    |                        |                |       |
| 2. PLACE THE ADAPT SEALING O-RING I                                                                         |                                                   |                         | LKE99 DOM                   | IN UINTIL               |                  |               |                    |                        |                |       |
| 3. CONTINUED PLAC                                                                                           | NG GENTLE                                         | <b>PRESSUR</b>          |                             |                         |                  |               |                    |                        |                |       |
| HOUSING SLOWLY IN BOTH TDIRECTIONS UNTIL THE                                                                |                                                   |                         |                             |                         |                  |               |                    |                        |                |       |
| IT'S FINAL POSITION                                                                                         | ALIGNMENT PINS ENGAGE AND THE HOUSING SLIDES INTO |                         |                             |                         |                  |               |                    |                        |                |       |
| 4. PUSH THE THUMB                                                                                           | WHEEL DOW                                         |                         |                             |                         |                  |               |                    |                        | 1              |       |
| TO ENGAGE THE 1<br>CONTINUE ROTAT                                                                           |                                                   |                         |                             |                         |                  |               |                    |                        |                |       |
| UP 1/2 TURN AND                                                                                             | PULL THUMB                                        | WHEEL C                 | OUT.                        | JI. BACK                |                  |               |                    |                        |                |       |
| 5. CONNECT THE VA                                                                                           |                                                   |                         |                             | TTIMO                   |                  |               |                    | •                      |                |       |
| VACUUM/N2 BACK<br>AND EVACUATE TI                                                                           |                                                   |                         |                             | TITING                  |                  |               |                    |                        |                |       |
| 6. BACK FILL WITH N                                                                                         | 2 AS REQUIR                                       | ED (SEE F               | PREVCO VAC                  | CUUM/N2                 |                  |               |                    |                        |                |       |
| BACKFILL KIT OWN 7. WHEN DONE, TUR                                                                          | MERS MANUA                                        | AL FOR INS              | STRUCTIONS                  | S.                      |                  |               |                    |                        | BODY           | ,     |
| 7. WHEN DONE, TUR CLOCKWISE UNTIL                                                                           | L THE THRE                                        | ADES STU                | JD HAS DISE                 | NGAGED                  |                  |               |                    |                        | _              |       |
| AND REMOVE THE                                                                                              |                                                   |                         |                             |                         |                  |               |                    |                        |                |       |
|                                                                                                             |                                                   |                         |                             |                         |                  |               |                    |                        |                |       |
|                                                                                                             |                                                   | EI EYIRI E              | E HOSE (SUF                 | PPLIED                  |                  | \             |                    |                        |                |       |
|                                                                                                             |                                                   |                         | APTOR) IS N                 |                         |                  | \             |                    |                        |                |       |
|                                                                                                             |                                                   | SHOWN.                  | TERMÍNATI                   | ON IS A                 |                  | \             |                    |                        |                |       |
|                                                                                                             |                                                   | #4 FEMA<br>FITTING.     | LE 37° FLAR                 | E                       |                  | \             |                    |                        |                |       |
|                                                                                                             |                                                   |                         |                             |                         |                  |               |                    |                        |                |       |
| #4 MALE 37° FLARE FITTING——                                                                                 |                                                   |                         |                             |                         |                  |               |                    |                        |                |       |
|                                                                                                             |                                                   |                         |                             |                         |                  |               |                    |                        |                |       |
|                                                                                                             |                                                   |                         |                             |                         |                  |               |                    |                        |                |       |
|                                                                                                             |                                                   |                         |                             |                         |                  |               |                    |                        |                |       |
|                                                                                                             |                                                   |                         |                             |                         |                  |               |                    |                        |                |       |
| PROPRIETARY NOTE All data and infromation contained or disclosed                                            | by this                                           | TOLERANCES UNLESS NOTED |                             |                         | PREVCO SUBSEA LL |               | LC PRV VACUUM ADAP |                        | ΙΜ ΔΠΔΡΤΩΡ     |       |
| document is confidential and proprietary inform PREVCO Subsea LLC and all rights therein are                | formation of v vv vvv ANGLES                      |                         | -                           |                         |                  | EXTENDED- ICD |                    | IDFD-ICD               |                |       |
| reserved. By accepting this material the recipier that the material and the information therein is          | t agrees 1                                        | ±.010                   | ±.003 ±.5°                  | Q2863                   | N/A              | <b>A</b>      |                    |                        |                |       |
| confidence and in trust and will not be used, c reproduced in whole or in part, nor its content re          | opied,                                            | CONCENTRICITY           | 7 .004 TIR                  | CAGE COD                | E: 1PV08         |               |                    | DRAWING NO.            | 02452-000      |       |
| any mannor to others, except to meet the specific                                                           | nurnose                                           | IMARY UNITS AI          | RE INCHES                   | DRAWN BY:               | MAD              | APPR. BY:     | JAN                | DRAWN DATE: 10/28/14   | SHEET 1 of 3   | rev.B |
| for which it was delivered.                                                                                 |                                                   | 51.115711               |                             | 1                       |                  |               |                    |                        | J. 122. 1 01 0 | 1     |