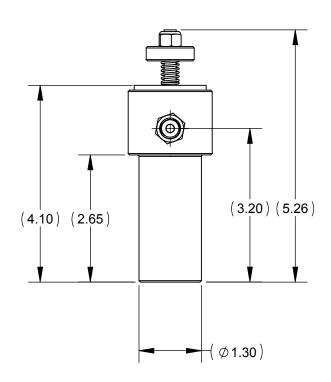

| NOTES LINI ESS OTHEDWISE SPECIFIED:                                                                         |                                                   |                         |                             |                         |                  | REVISIONS     |                    |                        |                |       |
|-------------------------------------------------------------------------------------------------------------|---------------------------------------------------|-------------------------|-----------------------------|-------------------------|------------------|---------------|--------------------|------------------------|----------------|-------|
| NOTES, UNLESS OTHERWISE SPECIFIED:                                                                          |                                                   |                         |                             |                         |                  | REV.          |                    | DESCRIPTION            | DATE           | APP.  |
| 1. ALL DIMENSIONS ARE S                                                                                     |                                                   |                         |                             |                         |                  | A             | P                  | RE-RELEASE FOR REVIEW  |                |       |
| 2. THIS ADAPTOR IS DESIGN TO WORK IN CONJUCTION WITH THE PREVCO DUAL SEAL PRESSURE RELIEF VALVE (PRV), PART |                                                   |                         |                             |                         |                  |               |                    | DED BODY DIAMETER - SH |                |       |
| NUMBER 01104-001.                                                                                           |                                                   |                         | , ,                         |                         |                  |               | 1                  |                        | 1              |       |
| 3. A PREVCO VACUUM/N2                                                                                       |                                                   |                         | OMMENDED,                   | BUT NOT                 |                  |               |                    |                        |                |       |
| REQUIRED FOR USE WI  4. TAG, PACKAGE OR IDEN                                                                |                                                   |                         | BFR <sup>.</sup>            |                         |                  |               |                    |                        |                |       |
| 02085-001 PRV AC                                                                                            | JUM ADAPTO                                        | OR (AS SH               | OWN)                        |                         |                  |               |                    |                        |                |       |
| 02085-002 OPTION                                                                                            | AL PRV ADAF                                       | PTOR HOS                | SE KIŤ (NOT S               | SHOWN)                  |                  |               |                    |                        |                |       |
| 5. USE (SEE OPERATING M<br>1. VISUALLY ALIGN T                                                              | IANUAL FOR<br>HE TWO ALIO                         | COMPLET                 | I E INSTRUCT<br>PINS ON THE | IONS):<br>BOTTOM        |                  |               |                    |                        |                |       |
| OF THE ADAPTOR                                                                                              |                                                   |                         |                             |                         |                  |               |                    |                        | THUMB WHE      | EL    |
| THE PRV.                                                                                                    |                                                   |                         |                             | NI LINI <del>T</del> II |                  |               |                    |                        |                |       |
| 2. PLACE THE ADAPT SEALING O-RING I                                                                         |                                                   |                         | LKE99 DOM                   | IN UINTIL               |                  |               |                    |                        |                |       |
| 3. CONTINUED PLAC                                                                                           | NG GENTLE                                         | <b>PRESSUR</b>          |                             |                         |                  |               |                    |                        |                |       |
| HOUSING SLOWLY IN BOTH TDIRECTIONS UNTIL THE                                                                |                                                   |                         |                             |                         |                  |               |                    |                        |                |       |
| IT'S FINAL POSITION                                                                                         | ALIGNMENT PINS ENGAGE AND THE HOUSING SLIDES INTO |                         |                             |                         |                  |               |                    |                        |                |       |
| 4. PUSH THE THUMB                                                                                           | WHEEL DOW                                         |                         |                             |                         |                  |               |                    |                        | 1              |       |
| TO ENGAGE THE 1<br>CONTINUE ROTAT                                                                           |                                                   |                         |                             |                         |                  |               |                    |                        |                |       |
| UP 1/2 TURN AND                                                                                             | PULL THUMB                                        | WHEEL C                 | OUT.                        | JI. BACK                |                  |               |                    |                        |                |       |
| 5. CONNECT THE VA                                                                                           |                                                   |                         |                             | TTIMO                   |                  |               |                    | •                      |                |       |
| VACUUM/N2 BACK<br>AND EVACUATE TI                                                                           |                                                   |                         |                             | TITING                  |                  |               |                    |                        |                |       |
| 6. BACK FILL WITH N                                                                                         | 2 AS REQUIR                                       | ED (SEE F               | PREVCO VAC                  | CUUM/N2                 |                  |               |                    |                        |                |       |
| BACKFILL KIT OWN 7. WHEN DONE, TUR                                                                          | MERS MANUA                                        | AL FOR INS              | STRUCTIONS                  | S.                      |                  |               |                    |                        | BODY           | ,     |
| 7. WHEN DONE, TUR CLOCKWISE UNTIL                                                                           | L THE THRE                                        | ADES STU                | JD HAS DISE                 | NGAGED                  |                  |               |                    |                        | _              |       |
| AND REMOVE THE                                                                                              |                                                   |                         |                             |                         |                  |               |                    |                        |                |       |
|                                                                                                             |                                                   |                         |                             |                         |                  |               |                    |                        |                |       |
|                                                                                                             |                                                   | EI EYIRI E              | E HOSE (SUF                 | PPLIED                  |                  | \             |                    |                        |                |       |
|                                                                                                             |                                                   |                         | APTOR) IS N                 |                         |                  | \             |                    |                        |                |       |
|                                                                                                             |                                                   | SHOWN.                  | TERMÍNATI                   | ON IS A                 |                  | \             |                    |                        |                |       |
|                                                                                                             |                                                   | #4 FEMA<br>FITTING.     | LE 37° FLAR                 | E                       |                  | \             |                    |                        |                |       |
|                                                                                                             |                                                   |                         |                             |                         |                  |               |                    |                        |                |       |
| #4 MALE 37° FLARE FITTING——                                                                                 |                                                   |                         |                             |                         |                  |               |                    |                        |                |       |
|                                                                                                             |                                                   |                         |                             |                         |                  |               |                    |                        |                |       |
|                                                                                                             |                                                   |                         |                             |                         |                  |               |                    |                        |                |       |
|                                                                                                             |                                                   |                         |                             |                         |                  |               |                    |                        |                |       |
|                                                                                                             |                                                   |                         |                             |                         |                  |               |                    |                        |                |       |
| PROPRIETARY NOTE All data and infromation contained or disclosed                                            | by this                                           | TOLERANCES UNLESS NOTED |                             |                         | PREVCO SUBSEA LL |               | LC PRV VACUUM ADAP |                        | ΙΜ ΔΠΔΡΤΩΡ     |       |
| document is confidential and proprietary inform PREVCO Subsea LLC and all rights therein are                | formation of v vv vvv ANGLES                      |                         | -                           |                         |                  | EXTENDED- ICD |                    | IDFD-ICD               |                |       |
| reserved. By accepting this material the recipier that the material and the information therein is          | t agrees 1                                        | ±.010                   | ±.003 ±.5°                  | Q2863                   | N/A              | <b>A</b>      |                    |                        |                |       |
| confidence and in trust and will not be used, c reproduced in whole or in part, nor its content re          | opied,                                            | CONCENTRICITY           | 7 .004 TIR                  | CAGE COD                | E: 1PV08         |               |                    | DRAWING NO.            | 02452-000      |       |
| any mannor to others, except to meet the specific                                                           | nurnose                                           | IMARY UNITS AI          | RE INCHES                   | DRAWN BY:               | MAD              | APPR. BY:     | JAN                | DRAWN DATE: 10/28/14   | SHEET 1 of 3   | rev.B |
| for which it was delivered.                                                                                 |                                                   | 51.115711               |                             | 1                       |                  |               |                    |                        | J. 122. 1 01 0 | 1     |