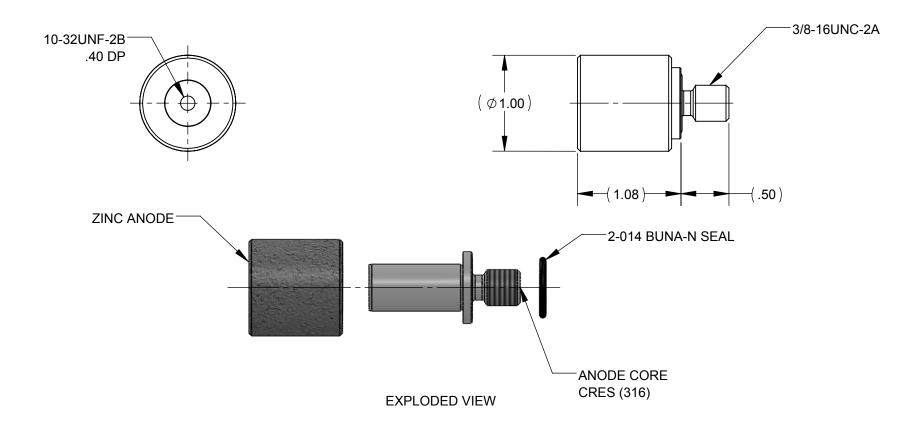

## NOTES:

- ALL DIMENSIONS ARE SHOWN FOR 1. REFERENCE ONLY.
- 2. WEIGHT: 2.4 OZ (ZINC)
- 3. TORQUE TO 50 - 75 IN-LBS.

| REVISIONS |                                |          |      |  |  |  |  |
|-----------|--------------------------------|----------|------|--|--|--|--|
| EV.       | DESCRIPTION                    | DATE     | APP. |  |  |  |  |
| Α         | PRELIMINARY RELEASE FOR REVIEW | 03/16/17 | BD   |  |  |  |  |

| TOLERANCES UNLESS NOTED  |       |       |            | PREVCO SUBSEA LLC |                           |                  |  |
|--------------------------|-------|-------|------------|-------------------|---------------------------|------------------|--|
| .X                       | .XX   | .XXX  | ANGLES     | PROJECT           | N                         | MODEL NO. PREFIX |  |
| ±.050                    | ±.010 | ±.003 | ±.5°       | INVENTORY N/A     |                           |                  |  |
| CONCENTRICITY .004 TIR   |       |       | CAGE CODE: | 1PV08             | In-Air Weight Est. (lbs): |                  |  |
| PRIMARY UNITS ARE INCHES |       |       |            | DRAWN BY:         | MAD                       | APPR. BY: BD     |  |

| DRAWING TITLE SMAII DIA ZINCOID WITH 3/8-16 |                |       |  |  |  |  |  |
|---------------------------------------------|----------------|-------|--|--|--|--|--|
| THD - OUTLINE DRAWING                       |                |       |  |  |  |  |  |
| DRAWING NO.                                 | 03197-001      |       |  |  |  |  |  |
| DRAWN DATE: 03/16/17                        | 7 SHFFT 1 of 1 | REV.A |  |  |  |  |  |