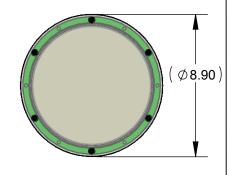

### SECTION A-A SCALE 1:6

# HOUSING ASSY - OUTLINE DRAWING

| ) | DRAWING NO.          | 02209-000    |      |
|---|----------------------|--------------|------|
|   | DRAWN DATE: 10 Oct 1 | SHEET 2 of 2 | REV. |