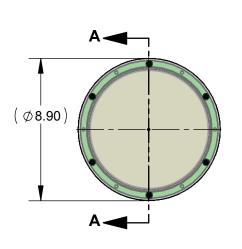

### SECTION A-A SCALE 1:6

## HOUSING ASSY - OUTLINE DRAWING

| ) | DRAWING NO.           | 02209-000    |      |
|---|-----------------------|--------------|------|
|   | DRAWN DATE: 10 Oct 13 | SHEET 1 of 2 | REV. |

DETAIL B SCALE 1:1