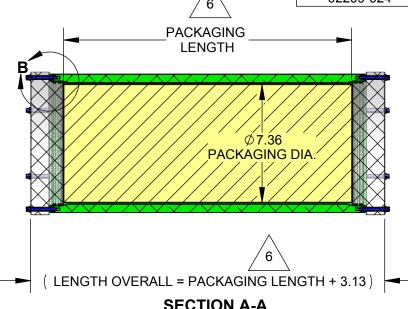

#### NOTES, UNLESS OTHERWISE SPECIFIED:

- 1. ALL DIMENSIONS ARE PRELIMINARY AND SHOWN FOR REFERENCE ONLY.
- 2. "PACKAGING" DIMENSIONS DEFINE THE MAXIMUM PERMISSIBLE SIZE OF THE CUSTOMERS INTERNAL HARDWARE ASSEMBLY. THEY ARE NOT THE PHYSICAL DIMENSIONS OF THE HOUSING. PACKAGING DIMENSIONS INCLUDE CONSIDERATION FOR ASSEMBLY CLEARANCE, FABRICATION TOLERANCES AND HOUSING DEFLECTION AT MAXIMUM RATED DEPTH.
- 3. SEE PREVCO GENERIC HOUSING ASSEMBLY (02209-000) AND PROJECT BOM FOR ASSEMBLY DETAILS.
- 4. CUSTOMER SUPPLIED CONNECTORS NOT SHOWN.
- CUSTOMER INTERNAL ASSEMBLY HARDWARE NOT SHOWN.

| PART NUMBER | PACKAGING<br>LENGTH | DEPTH RATING |
|-------------|---------------------|--------------|
| 02209-012   | 12 INCHES           | 100 METERS   |
| 02209-018   | 18 INCHES           | 90 METERS    |
| 02209-024   | 24 INCHES           | 70 METERS    |

### SECTION A-A SCALE 1:6

# HOUSING ASSY - OUTLINE DRAWING

| ) | DRAWING NO.          | 02209-000    |      |
|---|----------------------|--------------|------|
|   | DRAWN DATE: 10 Oct 1 | SHEET 2 of 2 | REV. |