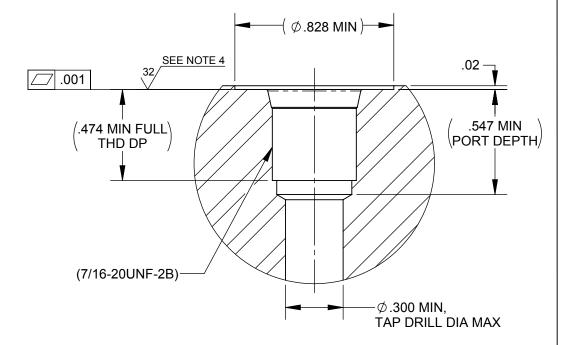

## NOTES, UNLESS OTHERWISE SPECIFIED:

- ALL DIMENSIONS ARE NOMINAL AND SHOWN FOR REFERENCE.
- HOUSING & POPPET MATERIAL; TITANIUM, GRADE 5 (6AL-4V).
- FINISH: TÍODIZE.
- SPOTFACE INDICATED TO HAVE A 32 MICROINCH FINISH WITH NO SWIRLMARKS.
- 5. CRACKING PRESSURE (FACTORY SET) 23 +/-3 PSI.
- TORQUE TO 50-75 INCH-LBS. 6.

**DETAIL B - MOUNTING INTERFACE** STANDARD SAE #4 PORT PER SAE J1926 **MODIFIED AS NOTED ABOVE USE PARKER TOOL #Y34732** 

REV.