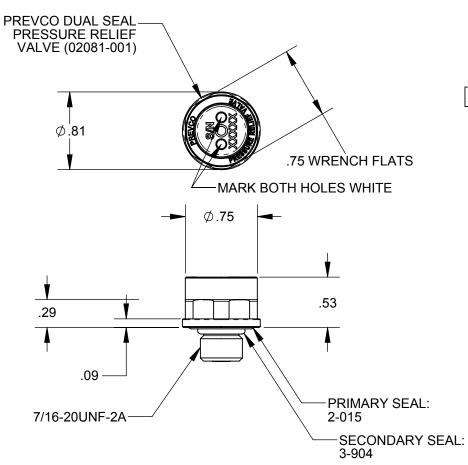

## NOTES, UNLESS OTHERWISE SPECIFIED:

- ALL DIMENSIONS ARE NOMINAL AND SHOWN FOR REFERENCE.
- HOUSING & POPPET MATERIAL; TITANIUM, GRADE 5 (6AL-4V).
- FINISH: TÍODIZE.
- SPOTFACE INDICATED TO HAVE A 32 MICROINCH FINISH WITH NO SWIRLMARKS.
- 5. CRACKING PRESSURE (FACTORY SET) 23 +/-3 PSI.
- TORQUE TO 50-75 INCH-LBS. 6.

| REVISIONS |                                                                              |            |      |  |  |  |  |  |  |
|-----------|------------------------------------------------------------------------------|------------|------|--|--|--|--|--|--|
| REV.      | DESCRIPTION                                                                  | DATE       | APP. |  |  |  |  |  |  |
| Α         | INITIAL RELEASE                                                              | 7/9/13     | JAN  |  |  |  |  |  |  |
| В         | CORRECTED ASSY PART NUMBER, TORQUE RQMT<br>& UPGRADED TO MOD 3 CONFIGURATION | 8/15/13    | JAN  |  |  |  |  |  |  |
| С         | ADDED "MARK BOTH HOLES WHITE                                                 | 9/22/14    | JAN  |  |  |  |  |  |  |
| D         | ADDED .547 MIN, $\phi$ .300 MIN WAS $\phi$ .187                              | 10/3/2016  | BD   |  |  |  |  |  |  |
| Е         | UPDATED VIEWS FOR MOD 5                                                      | 11/15/2017 | BD   |  |  |  |  |  |  |

**DETAIL B - MOUNTING INTERFACE** STANDARD SAE #4 PORT PER SAE J1926 **MODIFIED AS NOTED ABOVE USE PARKER TOOL #Y34732** 

REV.