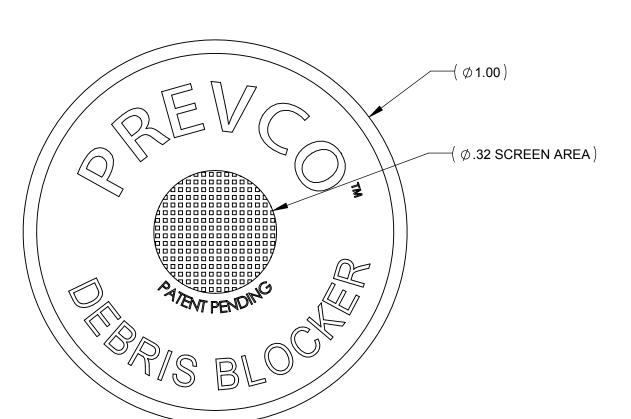

## NOTES, UNLESS OTHERWISE SPECIFIED:

- 1. ALL DIMENSIONS ARE PRELIMINARY AND SHOWN FOR REFERENCE ONLY.
- 2. DESCRIPTION: ADHESIVE BACKED RETENTION DISC WITH STINLESS STEEL WOVEN FILTER (.003).
- 3. INSTALLATION: PLACE ON DRY SIDE FACE OF END CAP. CLEAN AREA AROUND HOLE TO BE FILTERED. PEEL AND PRESS FIRMLY WITH SCREEN AREA CENTERED ON HOLE.

PRIMARY UNITS ARE INCHES

**SCALE 1:1** 

BD

APPR. BY:

| PROPRIETARY NOTE                                            |
|-------------------------------------------------------------|
| All data and infromation contained or disclosed by this     |
| document is confidential and proprietary information of     |
| PREVCO Subsea LLC and all rights therein are expressly      |
| reserved. By accepting this material the recipient agrees   |
| that the material and the information therein is held in    |
| confidence and in trust and will not be used, copied,       |
| reproduced in whole or in part, nor its content revealed in |
| any mannor to others, except to meet the specific purpose   |
| for which it was delivered.                                 |

| TOLERANCES UNLESS NOTED |       |       | ED     | PREVCO S         | SUBSEA LLC                |
|-------------------------|-------|-------|--------|------------------|---------------------------|
| .X                      | .XX   | .XXX  | ANGLES | PROJECT N        | MODEL NO. PREFIX          |
| ±.050                   | ±.010 | ±.003 | ±.5°   | STD PART N       | /A                        |
| CONCENTRICITY .004 TIR  |       |       |        | CAGE CODE: 1PV08 | In-Air Weight Est. (lbs): |

MAD

DRAWN BY:

| DEBRIS BLOCKER<br>BACK STICKER |  |
|--------------------------------|--|
| DRAWING NO.                    |  |

| DRAWING NO.          |              |      |
|----------------------|--------------|------|
|                      | 03343-001    |      |
| DRAWN DATE: 09/12/17 | SHEET 1 of 1 | rev. |