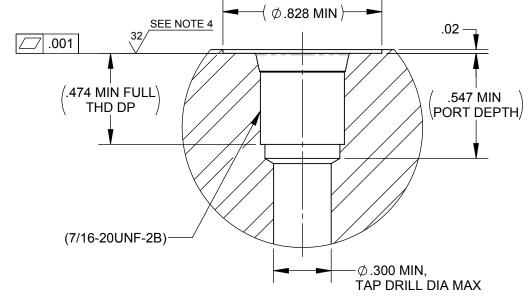

## NOTES, UNLESS OTHERWISE SPECIFIED:

- 1. ALL DIMENSIONS ARE NOMINAL AND SHOWN FOR REFERENCE.
- 2. HOUSING MATERIAL: BEIGE, NATURAL PEEK. FINISH: NONE
- POPPET MATERIAL; TITANIUM, GRADE 5 (6AL-4V). 3. FINISH: TIODIZE.
- 4. SPOTFACE INDICATED TO HAVE A 32 MICROINCH FINISH WITH NO SWIRLMARKS.
- RECOMMEND HAND TIGHTEN UNTIL SEATED, OR TORQUE TO 30 5. INCH-LBS MAX.

**DETAIL B - MOUNTING INTERFACE** STANDARD SAE #4 PORT PER SAE J1926 **MODIFIED AS NOTED ABOVE USE PARKER TOOL #Y34732** 

REV. A

PROPRIETARY NOTE
All data and infromation contained or disclosed by this document is confidential and proprietary information of 
PREVCO Subsea LLC and all rights therein are expressly 
reserved. By accepting this material the recipient agrees 
that the material and the information therein is held in confidence and in trust and will not be used, copied, reproduced in whole or in part, nor its content revealed in any mannor to others, except to meet the specific purpose for which it was delivered.