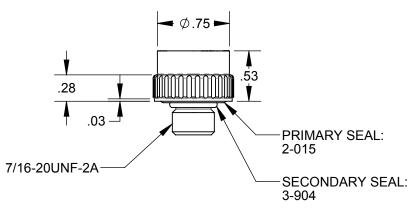

## NOTES, UNLESS OTHERWISE SPECIFIED:

- 1. ALL DIMENSIONS ARE NOMINAL AND SHOWN FOR REFERENCE.
- 2. HOUSING MATERIAL: BEIGE, NATURAL PEEK. FINISH: NONE
- POPPET MATERIAL; TITANIUM, GRADE 5 (6AL-4V). 3. FINISH: TIODIZE.
- 4. SPOTFACE INDICATED TO HAVE A 32 MICROINCH FINISH WITH NO SWIRLMARKS.
- RECOMMEND HAND TIGHTEN UNTIL SEATED, OR TORQUE TO 30 5. INCH-LBS MAX.

| TOLERANCES UNLESS NOTED  |                                        |      |        | PREVCO S         | UBSEA LLC             | DUAL SEAL PRESSURE RELIEF |                 |      |
|--------------------------|----------------------------------------|------|--------|------------------|-----------------------|---------------------------|-----------------|------|
| .X                       | .XX                                    | .XXX | ANGLES | PROJECT MOI      | DEL NO. PREFIX  MOD 5 |                           | 10 PSI ICD PEEK |      |
| ±.050                    | ±.010 ±.003 ±.5°  NCENTRICITY .004 TIR |      |        | CAGE CODE: 1PV08 | MOD 3                 | DRAWING NO.               | 03395-001       |      |
| PRIMARY UNITS ARE INCHES |                                        |      | 3      | DRAWN BY: VCE    | APPR. BY: BD          | DRAWN DATE: 11/14/17      | SHEET 1 of 1    | REV. |